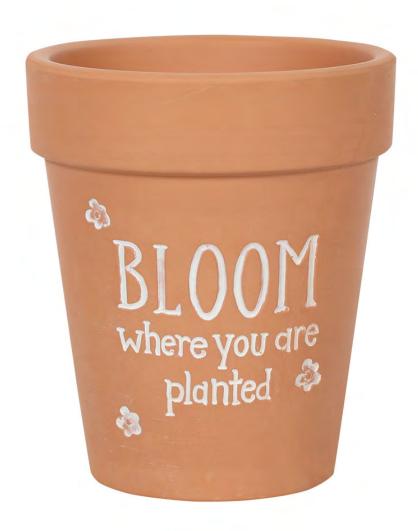

## **Product Description**

A 17cm terracotta plant pot engraved with a 'Bloom Where You Are Planted' sentiment along with sweet flower details, aperfect accessory for creating any loving home . Exclusive to us at Something Different and part of our 'Life in the Garden' collection.

The product is manufactured in China

**Product Dimensions:** 

H: 17cm x W: 15cm x D: 15cm

**Product Weight:** 

688g

**Product Materials:** 

Terracotta

**Packaging Materials:** 